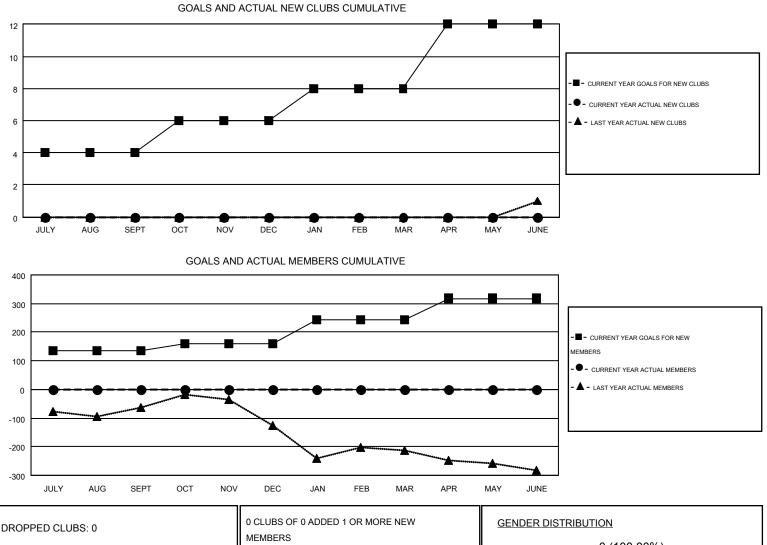

#### HARVEY WHITLEY GMT:

| GMT: HARV     | EY WHITLEY       |                   |                  |                  |                       |                    |                                        |                    | GMT CA 1         |  |
|---------------|------------------|-------------------|------------------|------------------|-----------------------|--------------------|----------------------------------------|--------------------|------------------|--|
|               |                  | Clubs             |                  |                  | Members               |                    |                                        |                    |                  |  |
|               | RESU             | LTS FOR 2016-2017 |                  |                  | RESULTS FOR 2016-2017 |                    |                                        |                    |                  |  |
| QUARTER       | NEW CLUB<br>GOAL | NEW CLUBS         | DROPPED<br>CLUBS | NET<br>GAIN/LOSS | QUARTER               | NEW MEMBER<br>GOAL | CHARTER AND<br>NEW<br>MEMBERS<br>ADDED | DROPPED<br>MEMBERS | NET<br>GAIN/LOSS |  |
| JULY/AUG/SEPT | 4                | 0                 | 0                | 0                | JULY/AUG/SEPT         | 134                | 0                                      | 0                  | 0                |  |
| OCT/NOV/DEC   | 2                | 0                 | 0                | 0                | OCT/NOV/DEC           | 26                 | 0                                      | 0                  | 0                |  |
| JAN/FEB/MAR   | 2                | 0                 | 0                | 0                | JAN/FEB/MAR           | 83                 | 0                                      | 0                  | 0                |  |
| APR/MAY/JUNE  | 4                | 0                 | 0                | 0                | APR/MAY/JUNE          | 75                 | 0                                      | 0                  | 0                |  |

| DROPPED CLUBS: 0 |   | 0 CLUBS OF 0 ADDED 1 OR MORE NEW | GENDER DISTRIBUTION |             |   |
|------------------|---|----------------------------------|---------------------|-------------|---|
|                  |   | MEMBERS                          | MALE                | 0 (100.00%) |   |
|                  |   |                                  | FEMALE              | 0 (100.00%) |   |
| DROPPED MEMBERS  |   |                                  |                     |             |   |
| DECEASED         | 0 | CLICK HERE FOR HEALTH            |                     |             |   |
| CLUB CANCELLED   | 0 | ASSESSMENT DATA                  | FAMILY UNIT MEMBERS |             | 0 |
| OTHER            | 0 |                                  | HEAD OF HOUSEHOLD   | 0           |   |
| TOTAL            | 0 |                                  | NON-HEAD OF HOUSEH  | 0           |   |
|                  |   |                                  |                     | _           |   |